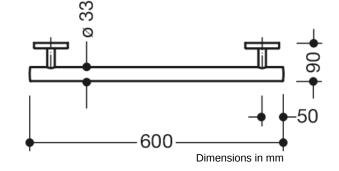

## **Properties**

System 800 K Support rail

- straight rail with supports straight to the wall and roses
- for holding on to and providing support
- made of high-quality polyamide in HEWI colours 98 (signal white) or 99 (pure white)
- with continuous, corrosion resistant steel core
- length 600 mm, diameter of rail 33 mm, 90 mm deep
- wall connection with discreet supports (diameter 18 mm) perpendicular to wall and flat roses
- rose diameter 80 mm, cap height 13 mm
- easy installation due to individually mountable fixing plates made of high-quality stainless steel for hanging the support rail
- including non-corrosive HEWI fixing material
- Please note when using with hanging seats: Compatibility check required.
- A detailed list of possible combinations of hand rails, L-shaped rails and shower handrails with matching hanging seats can be found in our online catalogue in the download area of the respective product.